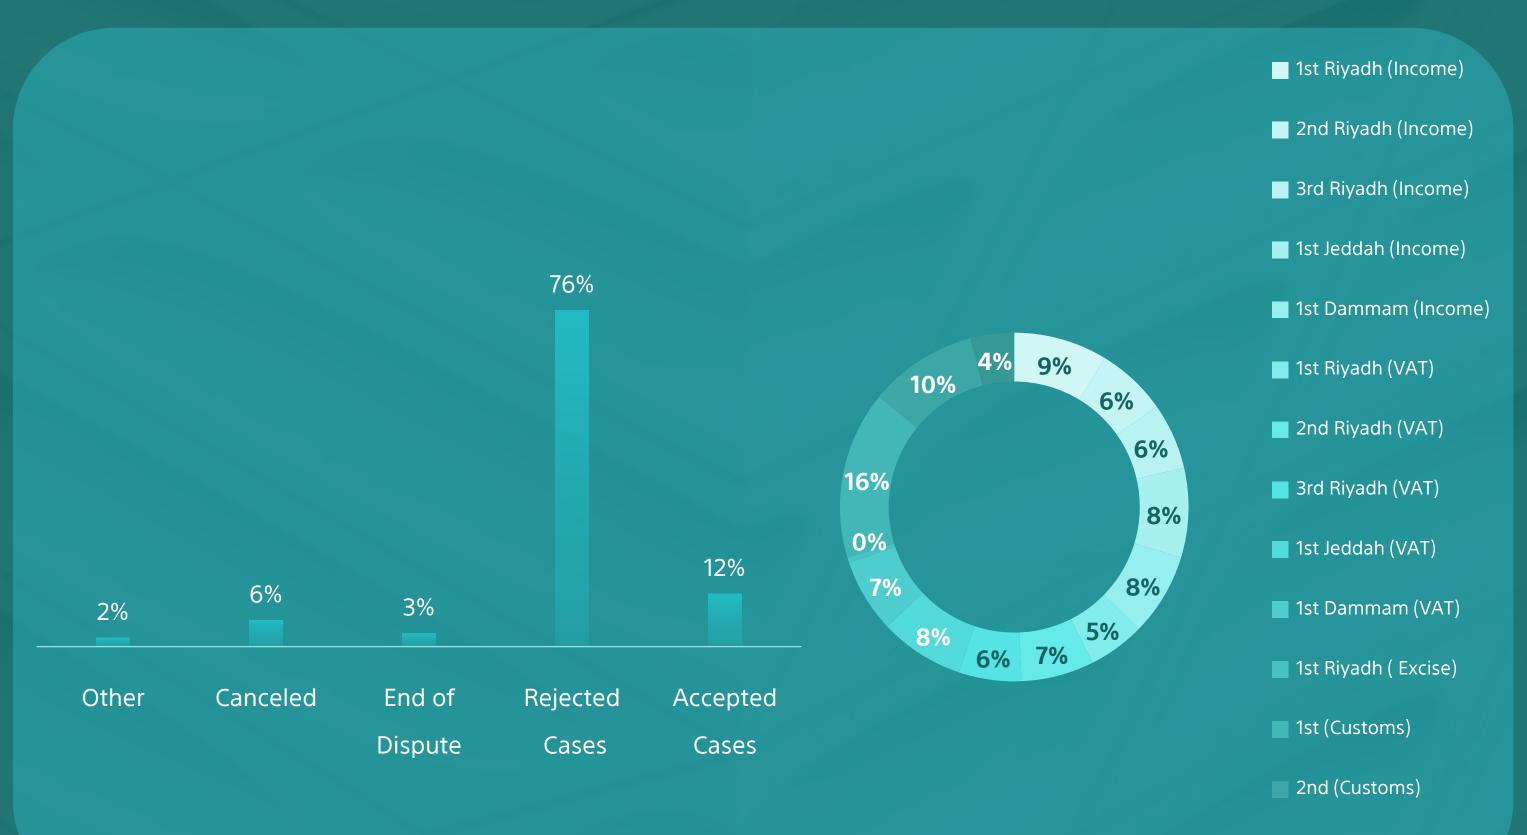

## Initial Decisions 50,220

| Committee |                        | Accepted<br>Cases | Rejected<br>Cases | End of<br>Dispute | Canceled | Other | Total | Total of<br>initial<br>decisions | Total of<br>appeal<br>cases | Percentage of<br>appeals cases<br>out of total<br>initial decisions |
|-----------|------------------------|-------------------|-------------------|-------------------|----------|-------|-------|----------------------------------|-----------------------------|---------------------------------------------------------------------|
| Income    | 1 <sup>st</sup> Riyadh | 372               | 3,628             | 18                | 230      | 116   | 4,364 | 18,760                           | 8,207                       | 46%                                                                 |
|           | 2 <sup>nd</sup> Riyadh | 95                | 2,847             | 45                | 189      | 106   | 3,282 |                                  |                             |                                                                     |
|           | 3 <sup>rd</sup> Riyadh | 470               | 2,396             | 22                | 139      | 66    | 3,093 |                                  |                             |                                                                     |
|           | 1 <sup>st</sup> Jeddah | 641               | 3,256             | 35                | 108      | 126   | 4,166 |                                  |                             |                                                                     |
|           | 1 <sup>st</sup> Dammam | 584               | 2,882             | 25                | 301      | 63    | 3,855 |                                  |                             |                                                                     |
| VAT       | 1 <sup>st</sup> Riyadh | 340               | 1,592             | 232               | 400      | 51    | 2,615 | 16,557                           | 5,117                       | 31%                                                                 |
|           | 2 <sup>nd</sup> Riyadh | 379               | 2,499             | 300               | 178      | 47    | 3,403 |                                  |                             |                                                                     |
|           | 3 <sup>rd</sup> Riyadh | 396               | 2,156             | 146               | 142      | 65    | 2,905 |                                  |                             |                                                                     |
|           | 1 <sup>st</sup> Jeddah | 467               | 3,022             | 156               | 257      | 50    | 3,952 |                                  |                             |                                                                     |
|           | 1 <sup>st</sup> Dammam | 617               | 2,308             | 202               | 178      | 131   | 3,436 |                                  |                             |                                                                     |
| Excise    | 1 <sup>st</sup> Riyadh | 37                | 196               | 0                 | 12       | 1     | 246   |                                  |                             |                                                                     |
|           | 1 <sup>st</sup>        | -                 | -                 | -                 | -        | -     | 7,816 |                                  |                             |                                                                     |

| Customs | 2 <sup>nd</sup> | -     | -      | -     | -     | -   | 5,051  | 14,903 | 4,386  | 29% |
|---------|-----------------|-------|--------|-------|-------|-----|--------|--------|--------|-----|
|         | 3 <sup>rd</sup> | -     | -      | -     | -     | -   | 2,036  |        |        |     |
|         | Total           | 4,398 | 26,782 | 1,181 | 2,134 | 822 | 50,220 | 50,220 | 17,710 | -   |